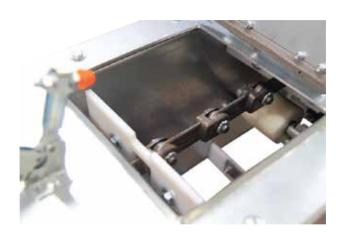

## **WORKING PRINCIPLES**

Genç Değirmen provides various size and capacity conveyor options. Chained conveyor capacities can range from 20T/h to 600T/h. Chains of all Genç Değirmen conveyors are specially hardened tor heavy-duty operational conditions. Plastic grain sweep wings minimize the friction between conveyor case surface and chains. Grain sweeping wings are made from UHMW 1000 plastic material, joined with bolts and mounted on chains.