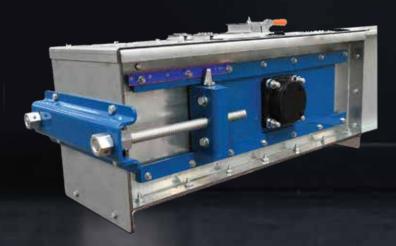

## **WORKING PRINCIPLES**

Genç Değirmen provides various size and capacity conveyor options. Chained conveyor capacities can range from 20T/h to 600T/h. Chains of all Genç Değirmen conveyors are specially hardened tor heavy-duty operational conditions. Plastic grain sweep wings minimize the friction between conveyor case surface and chains. Grain sweeping wings are made from UHMW 1000 plastic material, joined with bolts and mounted on chains.