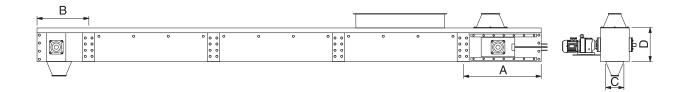

## **Product Data Sheet**

| Туре        | Capacity<br>(t/h) | Dimensions (mm) |      |    |     |     |     |     |     |
|-------------|-------------------|-----------------|------|----|-----|-----|-----|-----|-----|
|             |                   | Α               | В    | С  | D   | Е   | F   | G   | Н   |
| GZK 235/355 | 48-110            | 500             | 1000 | 22 | 405 | 235 | 335 | 355 | 445 |
| GZK 330/355 | 110-150           | 500             | 1100 | 22 | 405 | 330 | 430 | 355 | 550 |
| GZK 380/435 | 150-205           | 580             | 1100 | 22 | 495 | 380 | 500 | 435 | 620 |
| GZK 510/510 | 205               | 580             | 1100 | 24 | 570 | 510 | 630 | 510 | 750 |