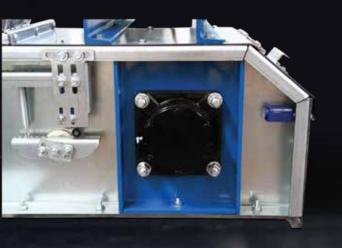

## **WORKING PRINCIPLES**

Genç Değirmen provides various size and capacity conveyor options. Chained conveyor capacities can range from 20T/h to 600T/h. Chains of all Genç Değirmen conveyors are specially hardened tor heavy-duty operational conditions. Plastic grain sweep wings minimize the friction between conveyor case surface and chains. Grain sweeping wings are made from UHMW 1000 plastic material, joined with bolts and mounted on chains.